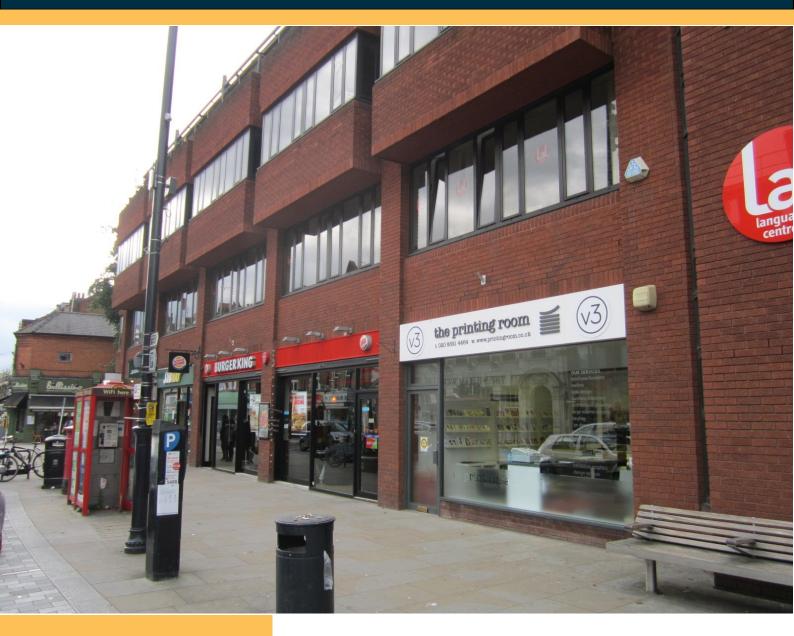

# LOCATION

Allied House is located on London Road at the junction with Holly Road, Twickenham. The property is ideally located for all the town centre facilities and Twickenham railway station is a short walk providing direct services to London Waterloo.

#### DESCRIPTION

This open plan office is located on the second floor of this prominent modern building. The building is serviced by a passenger lift accessed from the attractive entrance lobby.

The suite is currently open plan and in a shell condition with an option for a tenants fit out to specification. Consideration may also be given to division of the floor into smaller suites.